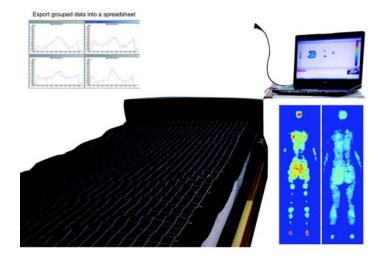

## WEINMANN X-SENSOR BODY PRESSURE MAPPING SYSTEMS

It allows you to compare mattress lines and continously improve your mattress designs for better pressure relief and support.

Realistically simulate a test subjects pressure interface with the mattress. Collect repeatable and accurate data in a tightly controlled testing environment.

Record measurements across the entire body area simultaneously. Analyse data with X-Sensors Software (export to excel). Customize and produce high quality visual reports.

- Supply with PC software to the measurement and evaluation of the pressure distributation.
- The PC is not in the scope of supply.
- In case of order we install the DASY Lab Software to your PC with the following system requirements.