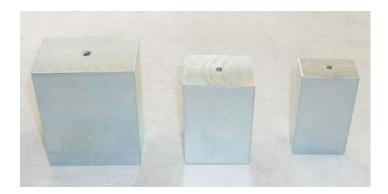

## **WEIGHTS OF STEEL STANDARD TOOL**

Our weights of steel correspond to the valid standars of furniture testing.

- every weight has a borehole with a female thread (M6) to screw hang up eyes in.
- to guarantee a long lifetime, all of our weights are made of zinc plated steel.
- the weights are deeded for loading for example tables.
  - the bigger weighst have 2 handles which are welded on at the side for easier application to the furniture.