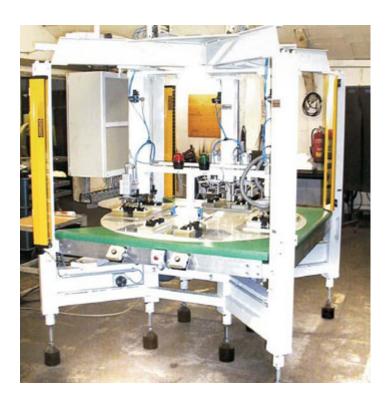

#### **Structure**

- rotary semi-automatic machine with four cavities for one left and one right rear light.
  - for each test cycle to three test stations a total of six measurements.

### test station 1 - connector test

 all connectors are disconnected by connector, possibly bent pin contacts are aligned

### test station 2 - pin height measurement

measuring the exact height of the contact pins.

### test station 3 - insulation measurement according to VDE

 in the case of four measurements is the insulation resistance conductor path.

### Evaluation,

- no error, green lamp, two test mark stamp per part an ISO characters.
  - error, red lamp, signal sounds, message NOK.

## Protection of employees through light grids

• interruption of the light grid all movements of the plant is immediately stopped.

**SKU:** 12200

Categories: <u>Test Equipment</u>, <u>Vehicle Back</u> <u>Light Test</u>, <u>Special machines</u>