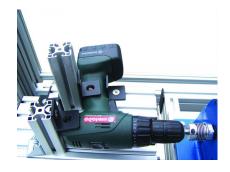

## POWER MEASURING TEST RIG FOR HAND-GUIDED ELECTRIC POWER TOOLS

- test stand housing from stable aluminium profile completely with protection closed.
- over three doors, which are supervised with protective door switches, the test stand is well accessible.
- in the test stand depending upon test specimen size and number of revolutions is built in either a magnetic power or an eddy current brake for the load of the rotary test specimen axle.
  - to the scope of supply a basic set belongs on diverse tighteners around the different test specimen like e.g. chain swas, angle sanders etc. to fasten in the test stand.
- the test stand is available with different brake sizes swiss manufacturer MAGTROL.
  - electrically isolation clutches are contained in the scope of supply for the conneciton of the test specimen depending upon size.
    - over the inserted X-Y-Z adjustable table, the test specimen can be inadjusted comfortably and fast on the axle of the brake.