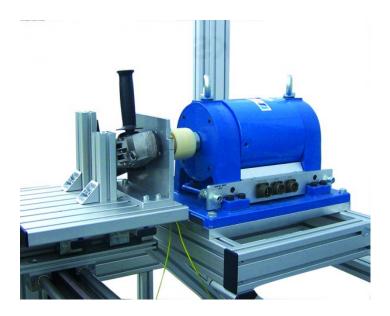

## POWER MEASURING TEST RIG FOR HAND-GUIDED ELECTRIC POWER TOOLS

- test stand housing from stable aluminium profile completely with protection closed.
- over three doors, which are supervised with protective door switches, the test stand is well accessible.
- in the test stand depending upon test specimen size and number of revolutions is built in either a magnetic power or an eddy current brake for the load of the rotary test specimen axle.
  - to the scope of supply a basic set belongs on diverse tighteners around the different test specimen like e.g. chain swas, angle sanders etc. to fasten in the test stand.
- the test stand is available with different brake sizes swiss manufacturer MAGTROL.
  - electrically isolation clutches are contained in the scope of supply for the conneciton of the test specimen depending upon size.
    - over the inserted X-Y-Z adjustable table, the test specimen can be inadjusted comfortably and fast on the axle of the brake.