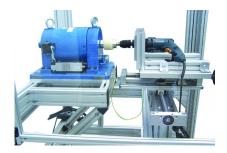

## POWER MEASURING TEST RIG FOR HAND-GUIDED ELECTRIC POWER TOOLS

- test stand housing from stable aluminium profile completely with protection closed.
- over three doors, which are supervised with protective door switches, the test stand is well accessible.
- in the test stand depending upon test specimen size and number of revolutions is built in either a magnetic power or an eddy current brake for the load of the rotary test specimen axle.
  - to the scope of supply a basic set belongs on diverse tighteners around the different test specimen like e.g. chain swas, angle sanders etc. to fasten in the test stand.
- the test stand is available with different brake sizes swiss manufacturer MAGTROL.
  - electrically isolation clutches are contained in the scope of supply for the conneciton of the test specimen depending upon size.
    - over the inserted X-Y-Z adjustable table, the test specimen can be inadjusted comfortably and fast on the axle of the brake.