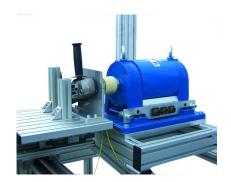

## POWER MEASURING TEST RIG FOR HAND-GUIDED ELECTRIC POWER TOOLS

- test stand housing from stable aluminium profile completely with protection closed.
- over three doors, which are supervised with protective door switches, the test stand is well accessible.
- in the test stand depending upon test specimen size and number of revolutions is built in either a magnetic power or an eddy current brake for the load of the rotary test specimen axle.
  - to the scope of supply a basic set belongs on diverse tighteners around the different test specimen like e.g. chain swas, angle sanders etc. to fasten in the test stand.
- the test stand is available with different brake sizes swiss manufacturer MAGTROL.
  - electrically isolation clutches are contained in the scope of supply for the conneciton of the test specimen depending upon size.
    - over the inserted X-Y-Z adjustable table, the test specimen can be inadjusted comfortably and fast on the axle of the brake.