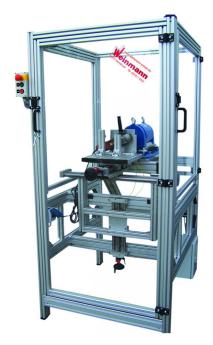

## POWER MEASURING TEST RIG FOR HAND-GUIDED ELECTRIC POWER TOOLS

- test stand housing from stable aluminium profile completely with protection closed.
- over three doors, which are supervised with protective door switches, the test stand is well accessible.
- in the test stand depending upon test specimen size and number of revolutions is built in either a magnetic power or an eddy current brake for the load of the rotary test specimen axle.
  - to the scope of supply a basic set belongs on diverse tighteners around the different test specimen like e.g. chain swas, angle sanders etc. to fasten in the test stand.
- the test stand is available with different brake sizes swiss manufacturer MAGTROL.
  - electrically isolation clutches are contained in the scope of supply for the conneciton of the test specimen depending upon size.
    - over the inserted X-Y-Z adjustable table, the test specimen can be inadjusted comfortably and fast on the axle of the brake.