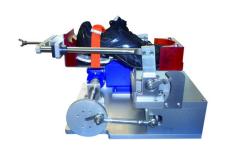

## **FGT02 - FLEX TEST UNIT**

- wear test unit for Shoes made out of solid aluminium and stainless steel.
  - quality made in Germany.
- unit designed for operation at a closed climatic chamber system.
- inclusive our delivery is one safety door switch to stop units if door of climatic chamber is open.
  - unit can be assembled by customer side to a solid work desk by screws.
    - additional safety cover is maybe required (not inclusive at standard delivery please order separate)
      - no Setup by manufacturer is necessary.
- system will be delivered ready to work easy connection to control box over plugs at back panel.
- free adjustable Flex Cycles from 5-50 cycles/ minute.
- cycle counter programmable 0-99999 cycles.