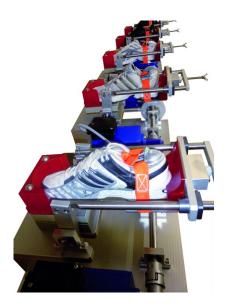

## **FGT02 - FLEX TEST UNIT**

- wear test unit for Shoes made out of solid aluminium and stainless steel.
  - quality made in Germany.
- unit designed for operation at a closed climatic chamber system.
- inclusive our delivery is one safety door switch to stop units if door of climatic chamber is open.
  - unit can be assembled by customer side to a solid work desk by screws.
    - additional safety cover is maybe required (not inclusive at standard delivery please order separate)
      - no Setup by manufacturer is necessary.
- system will be delivered ready to work easy connection to control box over plugs at back panel.
- free adjustable Flex Cycles from 5-50 cycles/ minute.
- cycle counter programmable 0-99999 cycles.