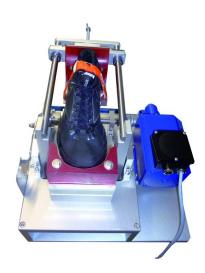

## **FGT02 - FLEX TEST UNIT**

- wear test unit for Shoes made out of solid aluminium and stainless steel.
  - quality made in Germany.
- unit designed for operation at a closed climatic chamber system.
- inclusive our delivery is one safety door switch to stop units if door of climatic chamber is open.
  - unit can be assembled by customer side to a solid work desk by screws.
    - additional safety cover is maybe required (not inclusive at standard delivery please order separate)
      - no Setup by manufacturer is necessary.
- system will be delivered ready to work easy connection to control box over plugs at back panel.
- free adjustable Flex Cycles from 5-50 cycles/ minute.
- cycle counter programmable 0-99999 cycles.