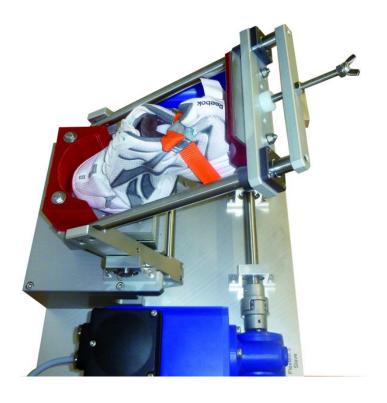

## **FGT02 - FLEX TEST UNIT**

- wear test unit for Shoes made out of solid aluminium and stainless steel.
  - quality made in Germany.
- unit designed for operation at a closed climatic chamber system.
- inclusive our delivery is one safety door switch to stop units if door of climatic chamber is open.
  - unit can be assembled by customer side to a solid work desk by screws.
    - additional safety cover is maybe required (not inclusive at standard delivery please order separate)
      - no Setup by manufacturer is necessary.
- system will be delivered ready to work easy connection to control box over plugs at back panel.
- free adjustable Flex Cycles from 5-50 cycles/ minute.
- cycle counter programmable 0-99999 cycles.