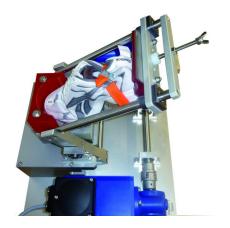

## **FGT02 - FLEX TEST UNIT**

- wear test unit for Shoes made out of solid aluminium and stainless steel.
  - quality made in Germany.
- unit designed for operation at a closed climatic chamber system.
- inclusive our delivery is one safety door switch to stop units if door of climatic chamber is open.
  - unit can be assembled by customer side to a solid work desk by screws.
    - additional safety cover is maybe required (not inclusive at standard delivery please order separate)
      - no Setup by manufacturer is necessary.
- system will be delivered ready to work easy connection to control box over plugs at back panel.
- free adjustable Flex Cycles from 5-50 cycles/ minute.
- cycle counter programmable 0-99999 cycles.